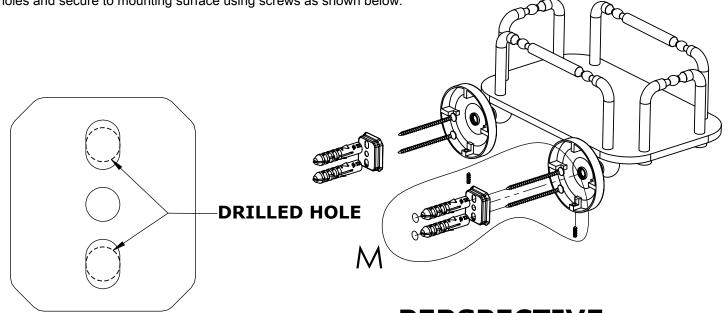

#### Step 1: Drill holes in Wall for screw anchors and attach Mounting Plate to Wall

Determine your desired location for installation and make a mark for the location of the mounting plate. Remove mounting plate from backplate by loosening set screw in backplate as pictured below. Place center hole of mounting plate over mark made above. Make 2 marks where mounting screws will be placed as shown below. Drill hole at each of the marks. (You may substitute other style mounting anchors or screws if desired). Place anchors into the holes made. Place mounting plate over holes and secure to mounting surface using screws as shown below.

### PERSPECTIVE