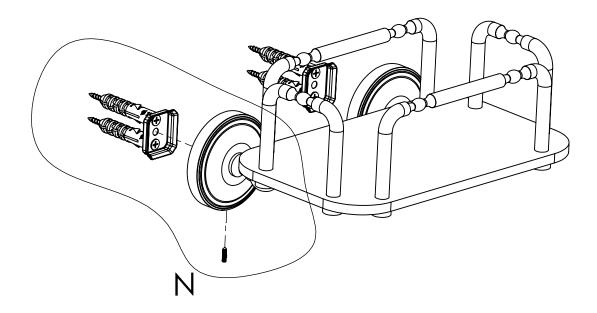

### **INSTALLATION INSTRUCTIONS**

Step 2: Attach Bracket to Mounting Plate.

Place bracket on mounting plate and secure by tightening set screw as shown below.

PERSPECTIVE MOUNTING PLATE VIEW DETAIL N

No portion of this document or any artwork contained herein should reproduced in any way without the written conset of ALLIED BRASS INC.