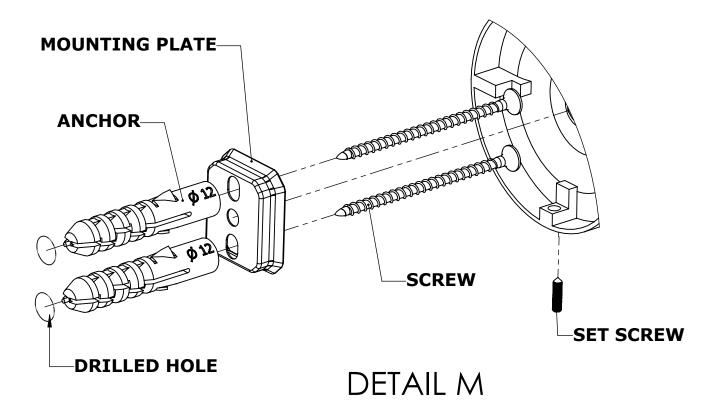

#### Step 1: Drill holes in Wall for screw anchors and attach Mounting Plate to Wall

Determine your desired location for installation and make a mark for the location of the mounting plate. Remove mounting plate from backplate by loosening set screw in backplate as pictured below. Place center hole of mounting plate over mark made above. Make 2 marks where mounting screws will be placed as shown below. Drill hole at each of the marks. (You may substitute other style mounting anchors or screws if desired). Place anchors into the holes made. Place mounting plate over holes and secure to mounting surface using screws as shown below.